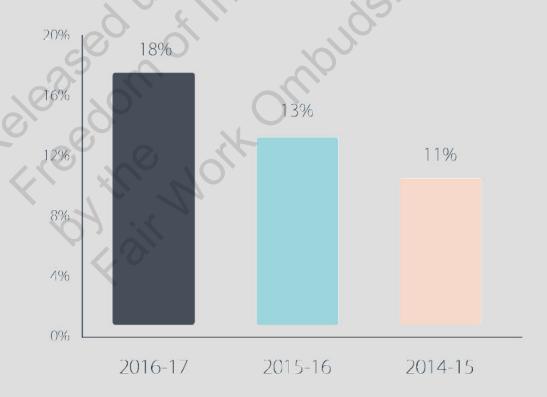

# Matters referred from FWO to DIBP by financial year, month and issue

|             | Nominated Position &  | Nominated Position | Nominated Salary | Total |
|-------------|-----------------------|--------------------|------------------|-------|
| 2014        | Salary concerns<br>88 | concerns<br>81     | concerns<br>169  | 338   |
| Jul-13      | 88                    | 1                  | 10               | 11    |
| Aug-13      |                       | 1                  | 6                | 6     |
| Sep-13      | 6                     | 1                  | 14               | 21    |
| Oct-13      | 2                     | 2                  | 16               | 20    |
| Nov-13      | 22                    | 3                  | 4                | 29    |
| Dec-13      | 2                     | 1                  | 4                | 7     |
| Jan-14      | 15                    | 24                 | 34               | 73    |
| Feb-14      | 4                     | 13                 | 20               | 37    |
|             |                       |                    |                  |       |
| Mar-14      | 21                    | 13                 | 12               | 46    |
| Apr-14      | 7                     | 7                  | 11               | 25    |
| May-14      | 8                     | 13                 | 34               | 55    |
| Jun-14      | 1                     | 3                  | 4                | 8     |
| 2015        | 36                    | 70                 | 222              | 328   |
| Jul-14      | 4                     | 11                 | 16               | 31    |
| Aug-14      | 7                     | 20                 | 36               | 63    |
| Sep-14      | 8                     | 6                  | 21               | 35    |
| Oct-14      | _                     | 2                  | 6                | 8     |
| Nov-14      | 6                     | 16                 | 49               | 71    |
| Dec-14      | 1                     | 3                  | 18               | 22    |
| Jan-15      |                       |                    | 1                | 1     |
| Feb-15      | 1                     |                    | 16               | 17    |
| Mar-15      | 6                     | 11                 | 36               | 53    |
| Apr-15      | 2                     | 70.                | 14               | 16    |
| May-15      |                       | 1                  | 7                | 8     |
| Jun-15      | 1                     |                    | 2                | 3     |
| 2016        | 11                    | 27                 | 100              | 138   |
| Jul-15      | 2                     | 4                  | 14               | 20    |
| Aug-15      |                       |                    | 2                | 2     |
| Sep-15      |                       | 1                  | 2                | 3     |
| Oct-15      | 7                     | 4                  | 11               | 22    |
| Nov-15      |                       |                    | 18               | 18    |
| Dec-15      |                       | 1                  | ,                | 1     |
| Jan-16      |                       |                    |                  | -     |
| Feb-16      | 2                     | 2                  | 6                | 10    |
| Mar-16      | 2                     | 7                  | 16               | 23    |
|             |                       | 3                  | 9                |       |
| Apr-16      |                       |                    |                  | 12    |
| May-16      |                       | 3                  | 10               | 13    |
| Jun-16      |                       | 2                  | 12               | 14    |
| 2017        | 19                    | 50                 | 91               | 160   |
| Jul-16      | 1                     | 5                  | 8                | 14    |
| Aug-16      | 5                     | 6                  | 27               | 38    |
| Sep-16      |                       | 3                  | 14               | 17    |
| Oct-16      | 1                     | 11                 | 9                | 21    |
| Nov-16      | 1                     | 2                  | 5                | 8     |
| Dec-16      | /.'O                  | 1                  | 4                | 5     |
| Jan-17      |                       |                    |                  |       |
| Feb-17      | 2                     | 2                  | 1                | 5     |
| Mar-17      |                       |                    | 5                | 5     |
| Apr-17      | 1                     | 14                 | 7                | 22    |
| May-17      | 2                     | 4                  | 5                | 11    |
|             | 6                     |                    | 6                | 14    |
| Jun-17      | O                     | 2                  |                  |       |
| 2018        |                       | 8                  | 43               | 51    |
| Jul-17      |                       | 3                  | 4                | 7     |
| Aug-17      |                       | 2                  | 11               | 13    |
| Sep-17      |                       | 1                  | 21               | 22    |
| Oct-17      |                       | 2                  | 7                | 9     |
| Grand Total | 154                   | 236                | 625              | 1015  |