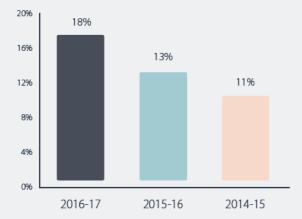

# Matters referred from FWO to DIBP by financial year, month and issue

|             | Nominated Position &  | Nominated Position | Nominated Salary | Total |
|-------------|-----------------------|--------------------|------------------|-------|
| 2014        | Salary concerns<br>88 | concerns<br>81     | concerns<br>169  | 338   |
| Jul-13      | 88                    | 1                  | 10               | 11    |
| Aug-13      |                       | 1                  | 6                | 6     |
| Sep-13      | 6                     | 1                  | 14               | 21    |
| Oct-13      | 2                     | 2                  | 16               | 20    |
| Nov-13      | 22                    | 3                  | 4                | 29    |
| Dec-13      | 2                     | 1                  | 4                | 7     |
| Jan-14      | 15                    | 24                 | 34               | 73    |
| Feb-14      | 4                     | 13                 | 20               | 37    |
|             |                       |                    |                  |       |
| Mar-14      | 21                    | 13                 | 12               | 46    |
| Apr-14      | 7                     | 7                  | 11               | 25    |
| May-14      | 8                     | 13                 | 34               | 55    |
| Jun-14      | 1                     | 3                  | 4                | 8     |
| 2015        | 36                    | 70                 | 222              | 328   |
| Jul-14      | 4                     | 11                 | 16               | 31    |
| Aug-14      | 7                     | 20                 | 36               | 63    |
| Sep-14      | 8                     | 6                  | 21               | 35    |
| Oct-14      | _                     | 2                  | 6                | 8     |
| Nov-14      | 6                     | 16                 | 49               | 71    |
| Dec-14      | 1                     | 3                  | 18               | 22    |
| Jan-15      |                       |                    | 1                | 1     |
| Feb-15      | 1                     |                    | 16               | 17    |
| Mar-15      | 6                     | 11                 | 36               | 53    |
| Apr-15      | 2                     | 70.                | 14               | 16    |
| May-15      |                       | 1                  | 7                | 8     |
| Jun-15      | 1                     |                    | 2                | 3     |
| 2016        | 11                    | 27                 | 100              | 138   |
| Jul-15      | 2                     | 4                  | 14               | 20    |
| Aug-15      |                       |                    | 2                | 2     |
| Sep-15      |                       | 1                  | 2                | 3     |
| Oct-15      | 7                     | 4                  | 11               | 22    |
| Nov-15      |                       |                    | 18               | 18    |
| Dec-15      |                       | 1                  | ,                | 1     |
| Jan-16      |                       |                    |                  | -     |
| Feb-16      | 2                     | 2                  | 6                | 10    |
| Mar-16      | 2                     | 7                  | 16               | 23    |
|             |                       | 3                  | 9                |       |
| Apr-16      |                       |                    |                  | 12    |
| May-16      |                       | 3                  | 10               | 13    |
| Jun-16      |                       | 2                  | 12               | 14    |
| 2017        | 19                    | 50                 | 91               | 160   |
| Jul-16      | 1                     | 5                  | 8                | 14    |
| Aug-16      | 5                     | 6                  | 27               | 38    |
| Sep-16      |                       | 3                  | 14               | 17    |
| Oct-16      | 1                     | 11                 | 9                | 21    |
| Nov-16      | 1                     | 2                  | 5                | 8     |
| Dec-16      | /.'O                  | 1                  | 4                | 5     |
| Jan-17      |                       |                    |                  |       |
| Feb-17      | 2                     | 2                  | 1                | 5     |
| Mar-17      |                       |                    | 5                | 5     |
| Apr-17      | 1                     | 14                 | 7                | 22    |
| May-17      | 2                     | 4                  | 5                | 11    |
|             | 6                     |                    | 6                | 14    |
| Jun-17      | O                     | 2                  |                  |       |
| 2018        |                       | 8                  | 43               | 51    |
| Jul-17      |                       | 3                  | 4                | 7     |
| Aug-17      |                       | 2                  | 11               | 13    |
| Sep-17      |                       | 1                  | 21               | 22    |
| Oct-17      |                       | 2                  | 7                | 9     |
| Grand Total | 154                   | 236                | 625              | 1015  |