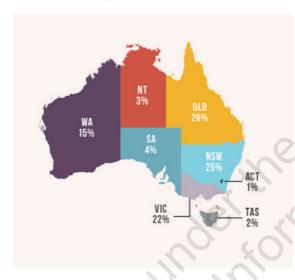

# Matters referred from FWO to DIBP by financial year, month and state

|                  |          |               |     | <b>a</b> |            |              |            |         | No state |          |
|------------------|----------|---------------|-----|----------|------------|--------------|------------|---------|----------|----------|
|                  | ACT      | NSW           | NT  | QLD      | SA         | TAS          | VIC        | WA      | recorded | Total    |
| 2014             | 13       | 83            | 1   | 130      | 12         | 1            | 16         | 64      | 18       | 338      |
| Jul-13           |          | 2             |     | 3        |            |              | 2          | 4       |          | 11       |
| Aug-13           |          | 1             |     | 3        | 1          |              | 1          |         |          | 6        |
| Sep-13           |          | 5             | 1   | 2        |            |              | 1          | 12      |          | 21       |
| Oct-13           |          | 3             |     | 9        | 4          | 1            |            | 3       |          | 20       |
| Nov-13           |          | 4             |     | 4        |            |              | 1          | 2       | 18       | 29       |
| Dec-13           |          |               |     | 5        |            |              |            | 2       |          | 7        |
| Jan-14           |          | 23            |     | 40       |            |              | 7          | 3       |          | 73       |
| Feb-14           |          | 8             |     | 28       |            |              | 1          |         |          | 37       |
| Mar-14           |          | 1             |     | 35       |            |              | 2          | 8       |          | 46       |
| Apr-14           |          | 8             |     |          |            |              |            | 17      |          | 25       |
| May-14           | 13       | 28            |     | 1        | _          |              |            | 13      |          | 55       |
| Jun-14           |          |               |     | 440      | 7          |              | 1          |         |          | 8        |
| 2015             |          | 93            |     | 113      | 19         | 10           | 90         | 3       |          | 328      |
| Jul-14           |          |               |     | 14       | 16         |              | 1          |         |          | 31       |
| Aug-14           |          | 1             |     | 58       | 3          |              | 1          | 1       |          | 63<br>25 |
| Sep-14           |          | 1             |     | 33       |            |              |            | 1       |          | 35       |
| Oct-14<br>Nov-14 |          | 1<br>70       |     | 7        |            |              | <b>U</b> ₁ |         |          | 8<br>71  |
| Nov-14<br>Dec-14 |          | 70<br>19      |     | 1        |            |              | 1 2        |         |          | 71<br>22 |
| Jan-15           |          | 19            |     | 1        |            |              | 2          | 1       |          | 1        |
| Feb-15           |          |               |     |          |            |              | 17         | 1       |          | 17       |
| Mar-15           |          |               |     | 0.       |            |              | 53         |         |          | 53       |
| Apr-15           |          | 1             | 10  |          |            |              | 15         |         |          | 16       |
| May-15           |          | -             |     |          |            | 8            | 13         |         |          | 8        |
| Jun-15           |          | 1             |     | ` (      | 7          | 2            |            |         |          | 3        |
| 2016             | 20       | 31            |     | 6        | 0          | 19           | 44         | 18      |          | 138      |
| Jul-15           |          | 101           |     |          |            | 8            | 2          | 10      |          | 20       |
| Aug-15           |          | AU            |     |          |            | 1            |            | 1       |          | 2        |
| Sep-15           |          | $\sim$ $\sim$ | 6.0 |          |            | 1            | 1          | 1       |          | 3        |
| Oct-15           | 6        |               |     |          |            |              | 10         | 6       |          | 22       |
| Nov-15           | 13       |               |     |          |            | 5            |            | •       |          | 18       |
| Dec-15           |          |               |     |          |            | 1            |            |         |          | 1        |
| Jan-16           |          | × `           |     |          |            |              |            |         |          |          |
| Feb-16           | 1        |               |     |          |            | 3            | 6          |         |          | 10       |
| Mar-16           |          | 12            |     |          |            |              | 11         |         |          | 23       |
| Apr-16           |          | 12            |     |          |            |              |            |         |          | 12       |
| May-16           |          | 1             |     |          |            |              | 12         |         |          | 13       |
| Jun-16           |          | 6             |     | 6        |            |              | 2          |         |          | 14       |
| 2017             |          | 53            | 1   | 19       | 5          |              | 76         | 6       |          | 160      |
| Jul-16           |          | 3             |     | 11       |            |              |            |         |          | 14       |
| Aug-16           |          |               | 1L  |          |            |              | 34         |         |          | 38       |
| Sep-16           |          | 4<br>12       | N   |          | 2          |              | 3          |         |          | 17       |
| Oct-16           |          | 18            |     |          | 3          |              | -          |         |          | 21       |
| Nov-16           | 1 /      | 7             |     |          | -          |              | 1          |         |          | 8        |
| Dec-16           |          | , NI          |     |          |            |              | 5          |         |          | 5        |
| Jan-17           |          |               |     |          |            |              | ,          |         |          | ,        |
| Feb-17           |          |               |     |          |            |              |            | 5       |          | 5        |
| Mar-17           |          | 4             |     |          |            |              |            | 1       |          | 5        |
| Apr-17           | $\alpha$ | 4             |     |          |            |              | 18         | -       |          | 22       |
| May-17           | 10       | 1             | 1   |          |            |              | 9          |         |          | 11       |
| Jun-17           |          | -             | -   | 8        |            |              | 6          |         |          | 14       |
| 2018             |          | 30            |     | 5        |            |              | 16         |         |          | 51       |
| Jul-17           |          | 2             |     | 3        |            |              | 2          |         |          | 7        |
| Aug-17           |          | 11            |     | 2        |            |              | -          |         |          | 13       |
| Sep-17           |          | 16            |     | -        |            |              | 6          |         |          | 22       |
| Oct-17           |          | 1             |     |          |            |              | 8          |         |          | 9        |
| Grand Total      | 33       | 290           | 2   | 273      | 36         | 30           | 242        | 91      | 18       | 1015     |
|                  |          |               | -   | _,,,     | <b>J</b> U | <del> </del> | -76        | <i></i> | -0       | 1010     |